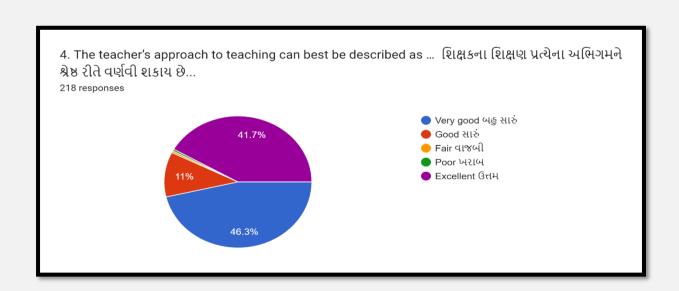

| S.N. | Questions                                                                                        |
|------|--------------------------------------------------------------------------------------------------|
| 1    | How much of the syllabus was covered in the class?                                               |
| 2    | How well do the teachers prepare for the classes?                                                |
| 3    | How well are the teachers able to communicate?                                                   |
| 4    | The teacher's approach to teaching can best be described as?                                     |
| 5    | Fairness of the internal evaluation process by the teachers?                                     |
| 6    | Teachers inform you about your expected competencies, course outcomes and program outcomes.      |
| 7    | The teachers illustrate the concepts through examples and applications.                          |
| 8    | The teachers identify your strengths and encourage you with providing right level of challenges. |