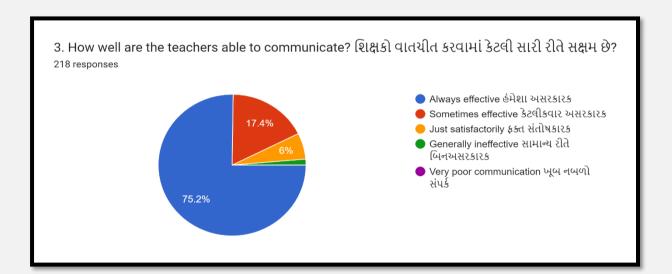

| S.N. | Questions                                                                                        |
|------|--------------------------------------------------------------------------------------------------|
| 1    | How much of the syllabus was covered in the class?                                               |
| 2    | How well do the teachers prepare for the classes?                                                |
| 3    | How well are the teachers able to communicate?                                                   |
| 4    | The teacher's approach to teaching can best be described as?                                     |
| 5    | Fairness of the internal evaluation process by the teachers?                                     |
| 6    | Teachers inform you about your expected competencies, course outcomes and program outcomes.      |
| 7    | The teachers illustrate the concepts through examples and applications.                          |
| 8    | The teachers identify your strengths and encourage you with providing right level of challenges. |