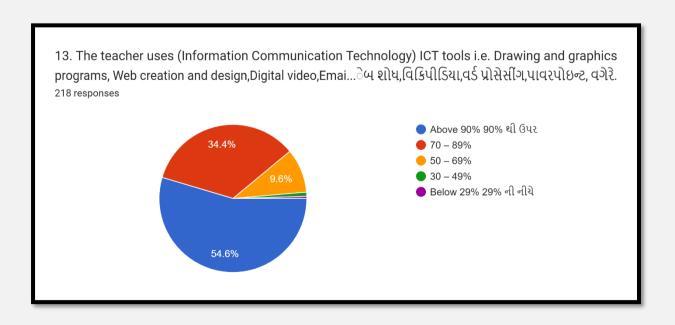

| 9  | Teachers are able to identify your weaknesses and help you to overcome them.                       |
|----|----------------------------------------------------------------------------------------------------|
| 10 | The teachers use student- centric methods, such as experiential learning, participative learning   |
|    | and problem-solving methodologies for enhancing learning experiences.                              |
| 11 | Teachers encourage you to participate in extracurricular activities.                               |
| 12 | Efforts are made by the teachers to inculcate soft skills, life skills and employability skills to |
|    | make you ready for the world of work.                                                              |
| 13 | The teacher uses (Information Communication Technology) ICT tools i.e. Drawing and graphics        |
|    | programs, Web creation and design, Digital video, Emails, Web searching, Wikipedia, Word           |
|    | processing, PowerPoint etc., while teaching.                                                       |
| 14 | The institute takes an active interest in promoting internships, hands-on experience, and industry |
|    | visits, etc.                                                                                       |
| 15 | Your opinion about the library facilities in your college?                                         |
| 16 | Is the course offered to you, relevant to employment opportunities?                                |
| 17 | Do you find the water room & toilets clean and hygienic?                                           |
| 18 | Do you feel safe on the college campus?                                                            |