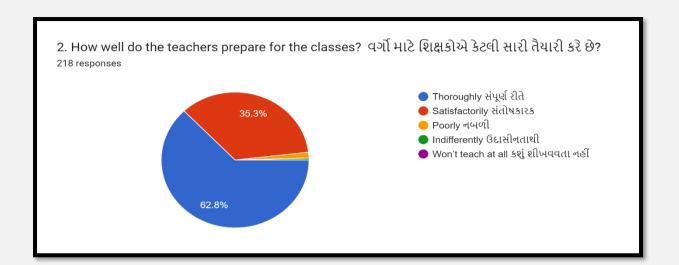

| S.N. | Questions                                                                                        |
|------|--------------------------------------------------------------------------------------------------|
| 1    | How much of the syllabus was covered in the class?                                               |
| 2    | How well do the teachers prepare for the classes?                                                |
| 3    | How well are the teachers able to communicate?                                                   |
| 4    | The teacher's approach to teaching can best be described as?                                     |
| 5    | Fairness of the internal evaluation process by the teachers?                                     |
| 6    | Teachers inform you about your expected competencies, course outcomes and program outcomes.      |
| 7    | The teachers illustrate the concepts through examples and applications.                          |
| 8    | The teachers identify your strengths and encourage you with providing right level of challenges. |