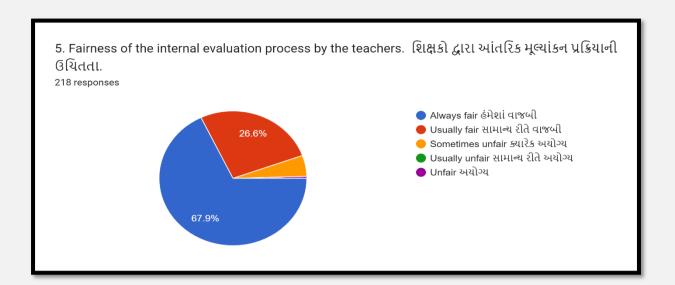

| S.N. | Questions                                                                                        |
|------|--------------------------------------------------------------------------------------------------|
| 1    | How much of the syllabus was covered in the class?                                               |
| 2    | How well do the teachers prepare for the classes?                                                |
| 3    | How well are the teachers able to communicate?                                                   |
| 4    | The teacher's approach to teaching can best be described as?                                     |
| 5    | Fairness of the internal evaluation process by the teachers?                                     |
| 6    | Teachers inform you about your expected competencies, course outcomes and program outcomes.      |
| 7    | The teachers illustrate the concepts through examples and applications.                          |
| 8    | The teachers identify your strengths and encourage you with providing right level of challenges. |