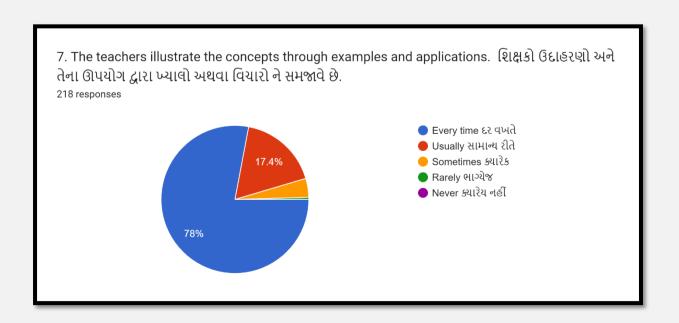

| S.N. | Questions                                                                                        |
|------|--------------------------------------------------------------------------------------------------|
| 1    | How much of the syllabus was covered in the class?                                               |
| 2    | How well do the teachers prepare for the classes?                                                |
| 3    | How well are the teachers able to communicate?                                                   |
| 4    | The teacher's approach to teaching can best be described as?                                     |
| 5    | Fairness of the internal evaluation process by the teachers?                                     |
| 6    | Teachers inform you about your expected competencies, course outcomes and program outcomes.      |
| 7    | The teachers illustrate the concepts through examples and applications.                          |
| 8    | The teachers identify your strengths and encourage you with providing right level of challenges. |