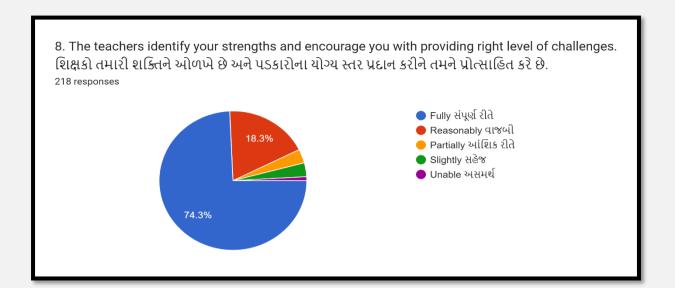

| S.N. | Questions                                                                                        |
|------|--------------------------------------------------------------------------------------------------|
| 1    | How much of the syllabus was covered in the class?                                               |
| 2    | How well do the teachers prepare for the classes?                                                |
| 3    | How well are the teachers able to communicate?                                                   |
| 4    | The teacher's approach to teaching can best be described as?                                     |
| 5    | Fairness of the internal evaluation process by the teachers?                                     |
| 6    | Teachers inform you about your expected competencies, course outcomes and program outcomes.      |
| 7    | The teachers illustrate the concepts through examples and applications.                          |
| 8    | The teachers identify your strengths and encourage you with providing right level of challenges. |