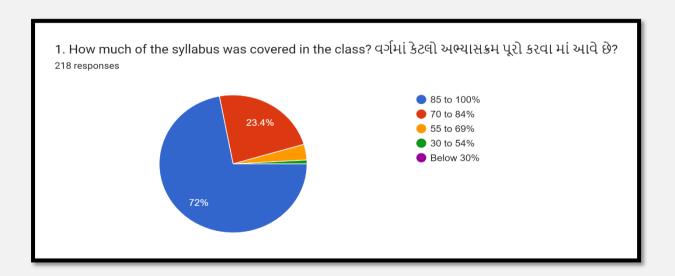

| S.N. | Questions                                                                                        |
|------|--------------------------------------------------------------------------------------------------|
| 1    | How much of the syllabus was covered in the class?                                               |
| 2    | How well do the teachers prepare for the classes?                                                |
| 3    | How well are the teachers able to communicate?                                                   |
| 4    | The teacher's approach to teaching can best be described as?                                     |
| 5    | Fairness of the internal evaluation process by the teachers?                                     |
| 6    | Teachers inform you about your expected competencies, course outcomes and program outcomes.      |
| 7    | The teachers illustrate the concepts through examples and applications.                          |
| 8    | The teachers identify your strengths and encourage you with providing right level of challenges. |