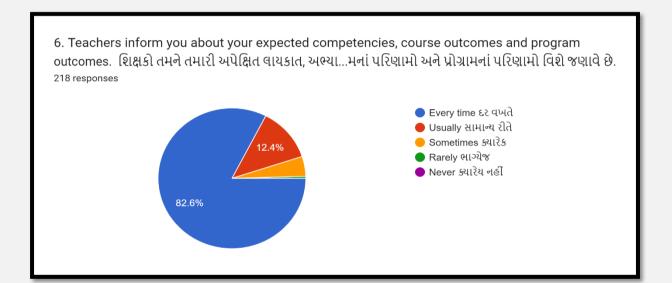

| S.N. | Questions                                                                                        |
|------|--------------------------------------------------------------------------------------------------|
| 1    | How much of the syllabus was covered in the class?                                               |
| 2    | How well do the teachers prepare for the classes?                                                |
| 3    | How well are the teachers able to communicate?                                                   |
| 4    | The teacher's approach to teaching can best be described as?                                     |
| 5    | Fairness of the internal evaluation process by the teachers?                                     |
| 6    | Teachers inform you about your expected competencies, course outcomes and program outcomes.      |
| 7    | The teachers illustrate the concepts through examples and applications.                          |
| 8    | The teachers identify your strengths and encourage you with providing right level of challenges. |